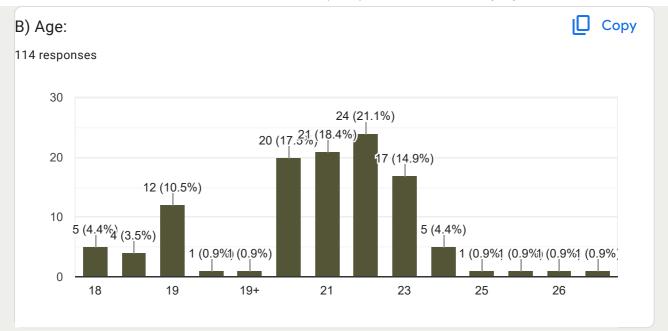

## National Assessment and Accreditation Council (NAAC) Student Satisfaction Survey Key Indicator - 2.7.1 Under Criterion II of Teaching – Learning and Evaluation

114 responses