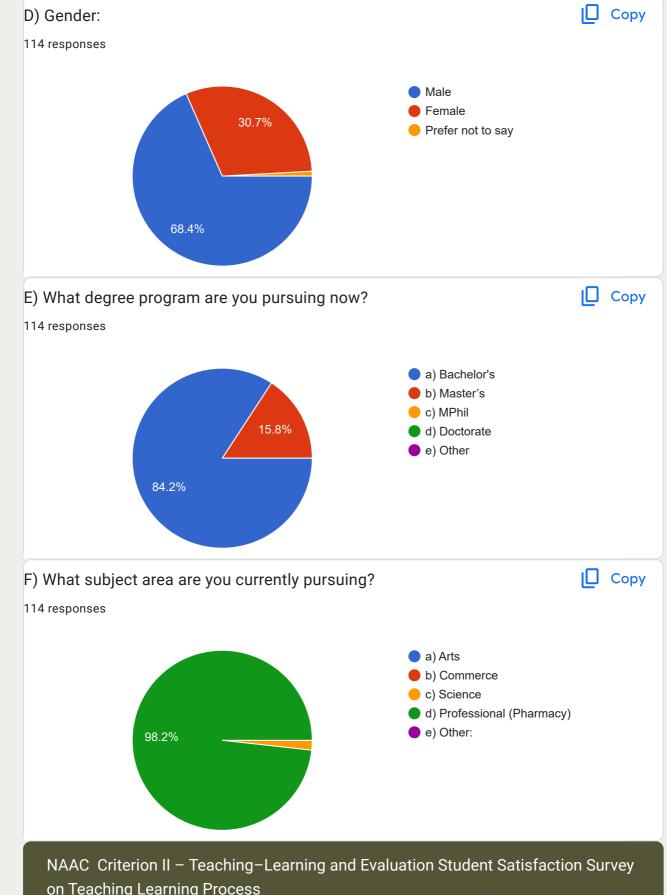

## National Assessment and Accreditation Council (NAAC) Student Satisfaction Survey Key Indicator - 2.7.1 Under Criterion II of Teaching – Learning and Evaluation

114 responses