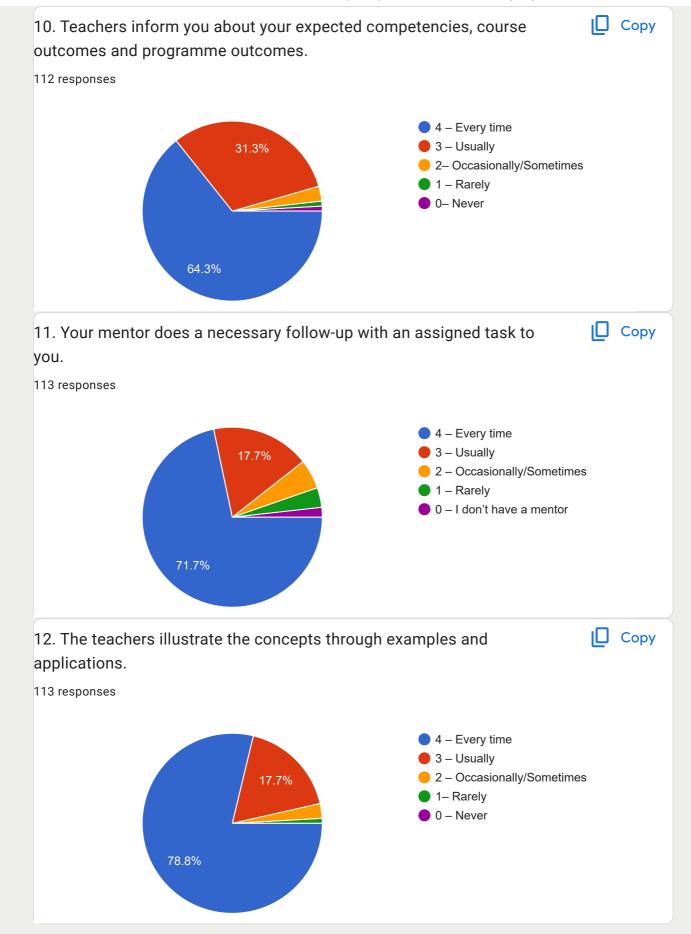

hnology salipur, Cuttack

Institute Of Pharmacy & Technology, Salipur, Cuttack

Institute of the pharmacy and technology

Institutes of pharmacy and tecnology

**IPT Salipur** 

IPT, Salipur

INSTITUTE OF PHARMACY AND TECHNOLOGY, SALIPUR

Institute of pharmacy and technology salipur cuttack

Institute Of Pharmacy and Technology, Salipur

Institute of pharmacy and technology, Salipur

**IPT SALIPUR** 

INSTITUTE OF PHARMACY AND TECHNOLOGY

Institution of pharmacy and technology, salipur

Institute of Pharmacy & Technology , Salipur

Institute of pharmacy & Technology salipur

Institute of pharmacy and Technology, Salipur, Cuttack

lpt, salipur

Institution of pharmacy and technology

INSTITUTE OF PHARMACY AND TECHNOLOGY, SALIPUR CUTTUCK

lpt





on Teaching Learning Process































| 21. Give three observation / suggestions to improve the overall teaching – learning experience in your institution.  64 responses                                                                                                         |  |  |
|-------------------------------------------------------------------------------------------------------------------------------------------------------------------------------------------------------------------------------------------|--|--|
| Good                                                                                                                                                                                                                                      |  |  |
| Very good