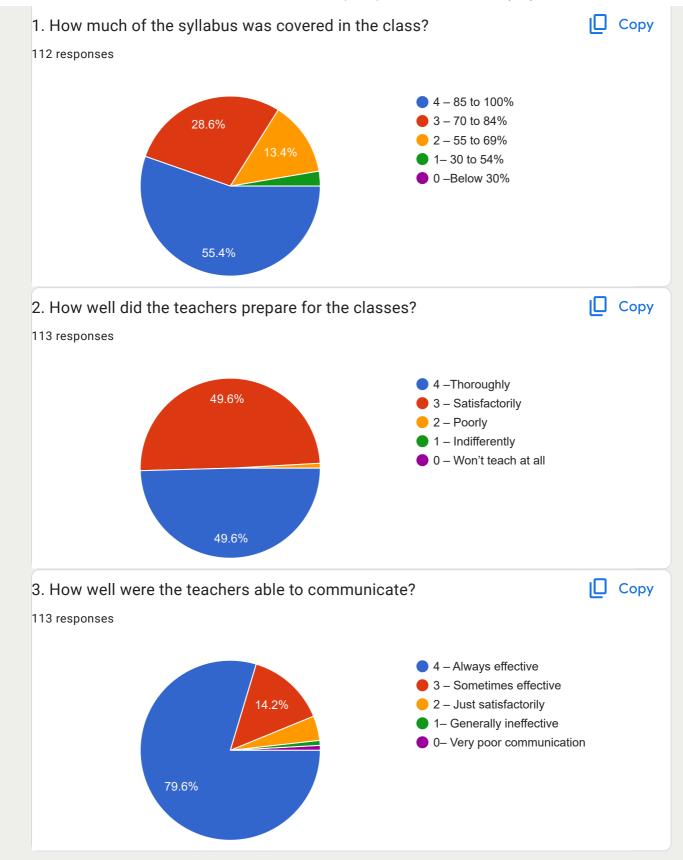

on Teaching Learning Process

| 21. Give three observation / suggestions to improve the overall teaching – learning experience in your institution.  64 responses                                                                                                         |  |  |
|-------------------------------------------------------------------------------------------------------------------------------------------------------------------------------------------------------------------------------------------|--|--|
| Good                                                                                                                                                                                                                                      |  |  |
| Very good                                                                                                                                                                                                                                 |  |  |
| Yes its a noble institution                                                                                                                                                                                                               |  |  |
| All Good                                                                                                                                                                                                                                  |  |  |
| All things in our college is great                                                                                                                                                                                                        |  |  |
| <ol> <li>More time for practical and soft skills.</li> <li>Reduction of pressure of syllabus<br/>orientated on professors and students.</li> </ol>                                                                                        |  |  |
| The teaching process is best                                                                                                                                                                                                              |  |  |
| All good                                                                                                                                                                                                                                  |  |  |
| Very good                                                                                                                                                                                                                                 |  |  |
| Very Good                                                                                                                                                                                                                                 |  |  |
| No need                                                                                                                                                                                                                                   |  |  |
| Very good institute                                                                                                                                                                                                                       |  |  |
| Best                                                                                                                                                                                                                                      |  |  |
| Teaching is overall Outstanding. Teacher teaching style is appreciating. My only suggestion is that our teachers teach in very much speed so little bit understanding is difficult.                                                       |  |  |
| I have nothing to say                                                                                                                                                                                                                     |  |  |
| Good college                                                                                                                                                                                                                              |  |  |
| No comments ©                                                                                                                                                                                                                             |  |  |
| Classes must be conducted by blackboard instead of projecter slide showing. Regularly classes must be conducted on holidays online mode. Next revision of the previous class chapters just for 5 to 10 minutes in the proceeding classes. |  |  |