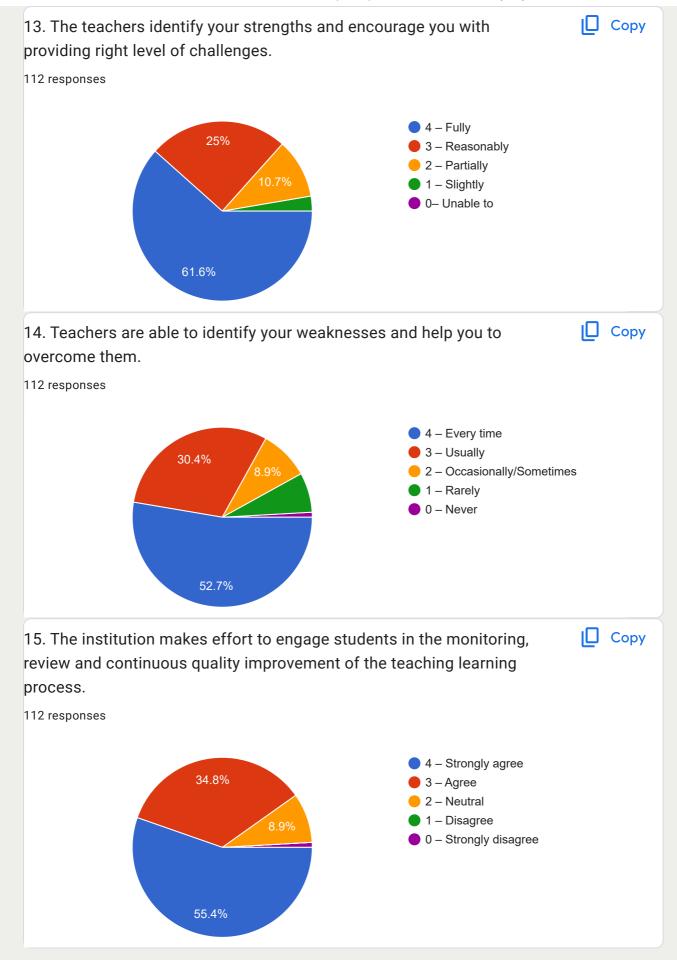

ogy salipur, Cuttack

Institute Of Pharmacy & Technology, Salipur, Cuttack

Institute of the pharmacy and technology

Institutes of pharmacy and tecnology

**IPT Salipur** 

IPT, Salipur

INSTITUTE OF PHARMACY AND TECHNOLOGY, SALIPUR

Institute of pharmacy and technology salipur cuttack

Institute Of Pharmacy and Technology, Salipur

Institute of pharmacy and technology, Salipur

**IPT SALIPUR** 

INSTITUTE OF PHARMACY AND TECHNOLOGY

Institution of pharmacy and technology, salipur

Institute of Pharmacy & Technology , Salipur

Institute of pharmacy & Technology salipur

Institute of pharmacy and Technology, Salipur, Cuttack

lpt, salipur

Institution of pharmacy and technology

INSTITUTE OF PHARMACY AND TECHNOLOGY, SALIPUR CUTTUCK

lpt





on Teaching Learning Process































| 21. Give three observation / suggestions to improve the overall teaching – learning experience in your institution.  64 responses                                                                                                         |  |  |
|-------------------------------------------------------------------------------------------------------------------------------------------------------------------------------------------------------------------------------------------|--|--|
| Good                                                                                                                                                                                                                                      |  |  |
| Very good