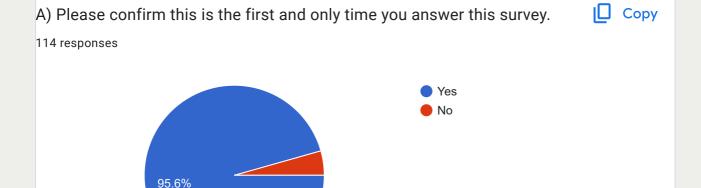

## National Assessment and Accreditation Council (NAAC) Student Satisfaction Survey Key Indicator - 2.7.1 Under Criterion II of Teaching – Learning and Evaluation

114 responses