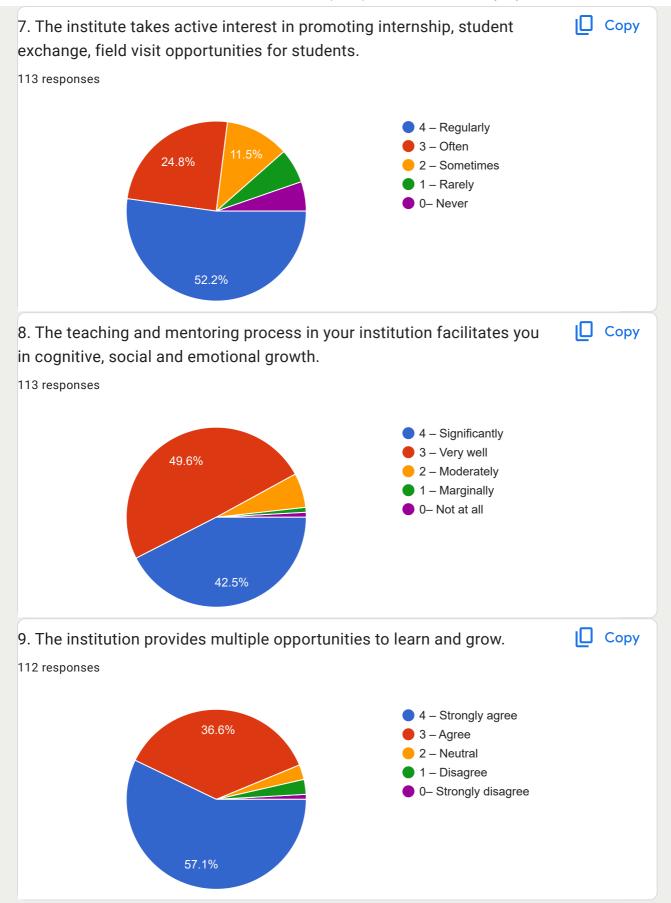

Technology salipur, Cuttack

Institute Of Pharmacy & Technology, Salipur, Cuttack

Institute of the pharmacy and technology

Institutes of pharmacy and tecnology

**IPT Salipur** 

IPT, Salipur

INSTITUTE OF PHARMACY AND TECHNOLOGY, SALIPUR

Institute of pharmacy and technology salipur cuttack

Institute Of Pharmacy and Technology, Salipur

Institute of pharmacy and technology, Salipur

**IPT SALIPUR** 

INSTITUTE OF PHARMACY AND TECHNOLOGY

Institution of pharmacy and technology, salipur

Institute of Pharmacy & Technology , Salipur

Institute of pharmacy & Technology salipur

Institute of pharmacy and Technology, Salipur, Cuttack

lpt, salipur

Institution of pharmacy and technology

INSTITUTE OF PHARMACY AND TECHNOLOGY, SALIPUR CUTTUCK

lpt





on Teaching Learning Process































| 21. Give three observation / suggestions to improve the overall teaching – learning experience in your institution.  64 responses                                                                                                         |  |  |
|-------------------------------------------------------------------------------------------------------------------------------------------------------------------------------------------------------------------------------------------|--|--|
| Good                                                                                                                                                                                                                                      |  |  |
| Very good